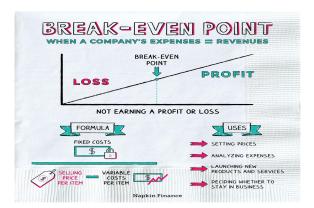

# Why do we need to *measure* the cost??

- This is why Comparison of Break-even points are generally meaningful
  - · The price of the product
  - The profitability of the services
- Knowing Cost Per Bed/Per Day will in turn determine